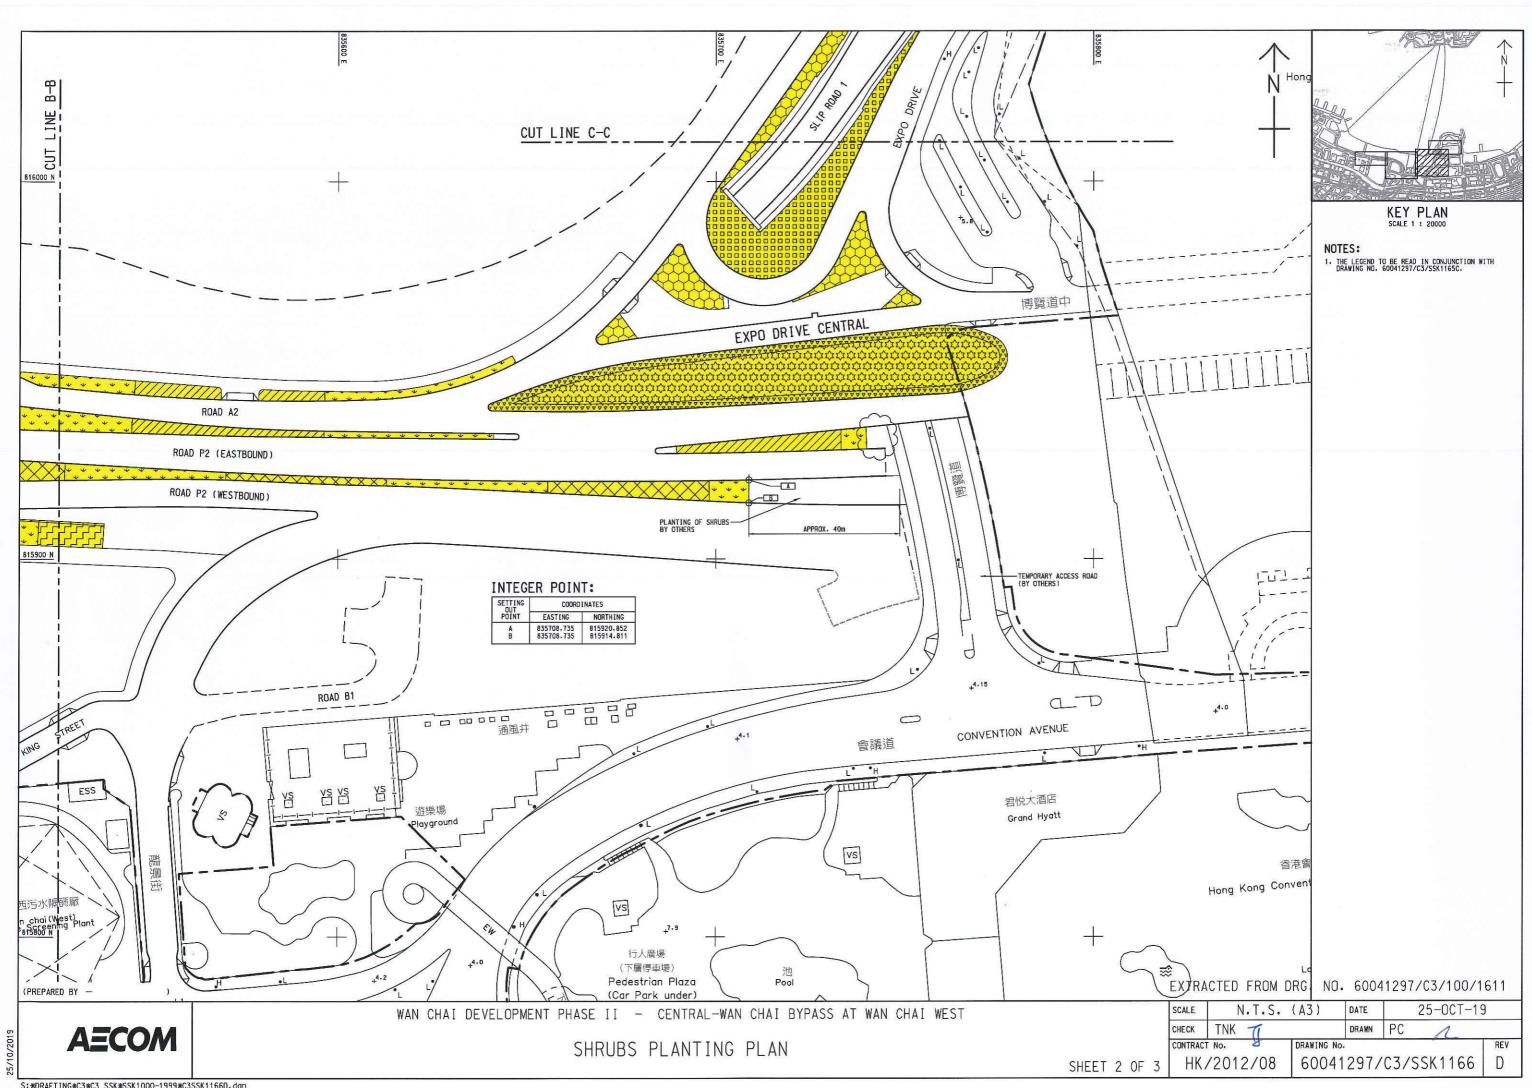

OM2 (Shrub only), OM3, OM5 and OM6 are relevant to Contract No. HK/2012/08. The tree and shrub planting plans, the tree assessment schedule for transplanted trees to EP-376 area under Contract No. HK/2009/02 and the tree schedule for felled trees at tree nursery are shown in Appendix III.

#### 2 Landscape Works

The landscape works regarding tree planting are implemented under FEP-02/376/2009. The tree planting works are implemented according to the drawing in Appendix III and the landscape photos are shown in Appendix III.