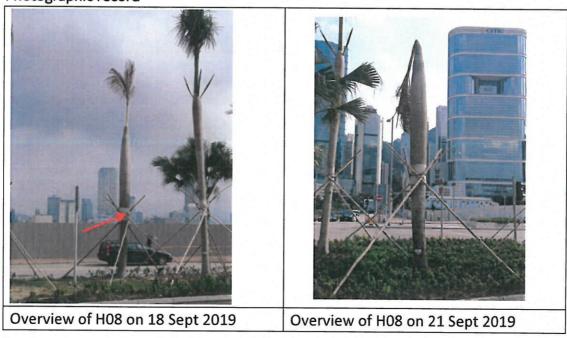

Referring to joint site inspection among our landscape subcontractor and ITS at Planter between Road A2 and Road P2 eastbound on 23 September 2019, ITS reported that tree no. H08 was found dead after the tree transplanted to site.

#### 1. Introduction

A transplanted trees, named H08 (C2) was observed dead during the site inspection on 21 September 2019. The general information of the tree is listed in the following table:

| Tree ID                         | H08 (C2)             |
|---------------------------------|----------------------|
| Tree Species                    | Roystonea regia 大王椰子 |
| Diameter at Breast Height (DBH) | 400mm                |
| Overall Height                  | 8                    |
| Average Crown Spread            | 2                    |
| Health condition                | Dead                 |

### 3. Photographic record