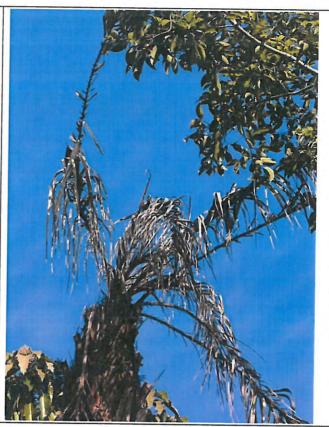

#### 1. Introduction

A transplanted trees, named H08 (C2) was observed dead during the site inspection on 21 September 2019. The general information of the tree is listed in the following table:

| Tree ID                         | H08 (C2)             |
|---------------------------------|----------------------|
| Tree Species                    | Roystonea regia 大王椰子 |
| Diameter at Breast Height (DBH) | 400mm                |
| Overall Height                  | 8                    |
| Average Crown Spread            | 2                    |
| Health condition                | Dead                 |

#### 4. Recommendation

Tree root area

During this inspection, this tree is obviously dead after transplanting within 1 month. Tree felling may require but it will subject to the condition of TPRP under this Contract. Compensatory planting may necessary considered. Detail assessment of this tree please refers to the Form 2 attached.