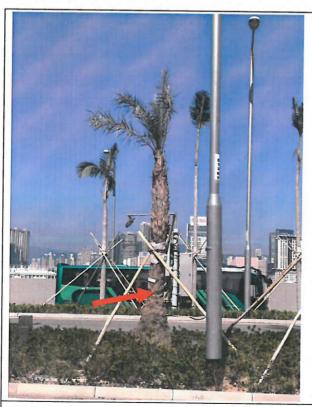

| Health condition is acceptable and suitable for transplanting after applying pesticide | Transplanted from<br>Hok Tau Nursery to<br>receptive location |  |  |
| T466    | Phoenix hanceana<br>(刺葵) | 300mm         | 4m x 0m            | Dead                                                                                   | To be removed                                                 |  |  |

Enclosed herewith the photo records of the above palm trees for your information. Compensatory planting is required to compensate tree loss.

Your faithfully,

For and on behalf of

Tree and Landscape Consultancy Ltd.

Lois Poon

Independent Tree Specialist

Encl.

# T462- Phoenix hanceana (刺葵)





The tree is dead. Tree removal and compensatory planting is required.

# T464-Phoenix hanceana (刺葵)





Health condition improved and was transplanted to receptive location

T466 -Phoenix hanceana (刺葵)





AECOM PRE Office 9 Performing Arts Avenue Admiralty Hong Kong www.aecom.com +852 2587 1778 tel +852 2587 1877 fax



Your Ref:

Our Ref: WDII/(HK/2012/08)/C35/700/R16789

11 July 2019

The Agent China State – Leader Joint Venture 29/F, China Overseas Building 139 Hennessy Road Wan Chai Hong Kong

Dear Sir,

Contract No. HK/2012/08
Wan Chai Development Phase II –
Central – Wan Chai Bypass at Wan Chai West

#### **Arrangement of Compensatory Trees at C3 Nursery**

According to your latest monthly report of transplanted trees in your holding nursery under your letter ref. HK/2012/08/CS1.01/06/007891 dated 18 June 2019, 35 nos. of tree are transplanted to your holding nursery and 7 of whi