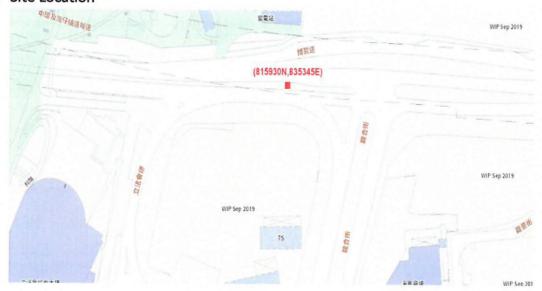

pass at Wan Chai West
Transplanted Tree- H08 (C2)

Prepared by: Lois Poon (ISA Certified Arborist- HK-0075A)

Signature:\_\_\_\_

Inspection Date: 27 September 2019

#### 1. Introduction

A transplanted trees, named H08 (C2) was observed dead during the site inspection on 21 September 2019. The general information of the tree is listed in the following table:

| Tree ID                         | H08 (C2)             |
|---------------------------------|----------------------|
| Tree Species                    | Roystonea regia 大王椰子 |
| Diameter at Breast Height (DBH) | 400mm                |
| Overall Height                  | 8                    |
| Average Crown Spread            | 2                    |
| Health condition                | Dead                 |

#### 2. Site Location



### 3. Photographic record





#### 4. Recommendation

Tree root area

During this inspection, this tree is obviously dead after transplanting within 1 month. Tree felling may require but it will subject to the condition of TPRP under this Contract. Compensatory planting may necessary considered. Detail assessment of this tree please refers to the Form 2 attached.

Tree tag

#### Tree Management Information System (TMIS) 樹木管理資訊系統 Tree Risk Assessment Form 2 - Individual Tree

有土壤裂縫或 裂縫處於傾斜部位背後: C No否

☐ Yes是

Please enable macro before using this workbook 請於填寫表格前啟用巨集

樹木風險評估表格2:個別樹木 (Please save this workbook as xls format) General Information基本資料 Dept. 部門/ Agency 機構: CEDD Inspection officer 巡查人員: Lois Poon Post職位: Inspection officer File Ref. 檔案編號: Endorsement Officer 覆核人員: Transplant