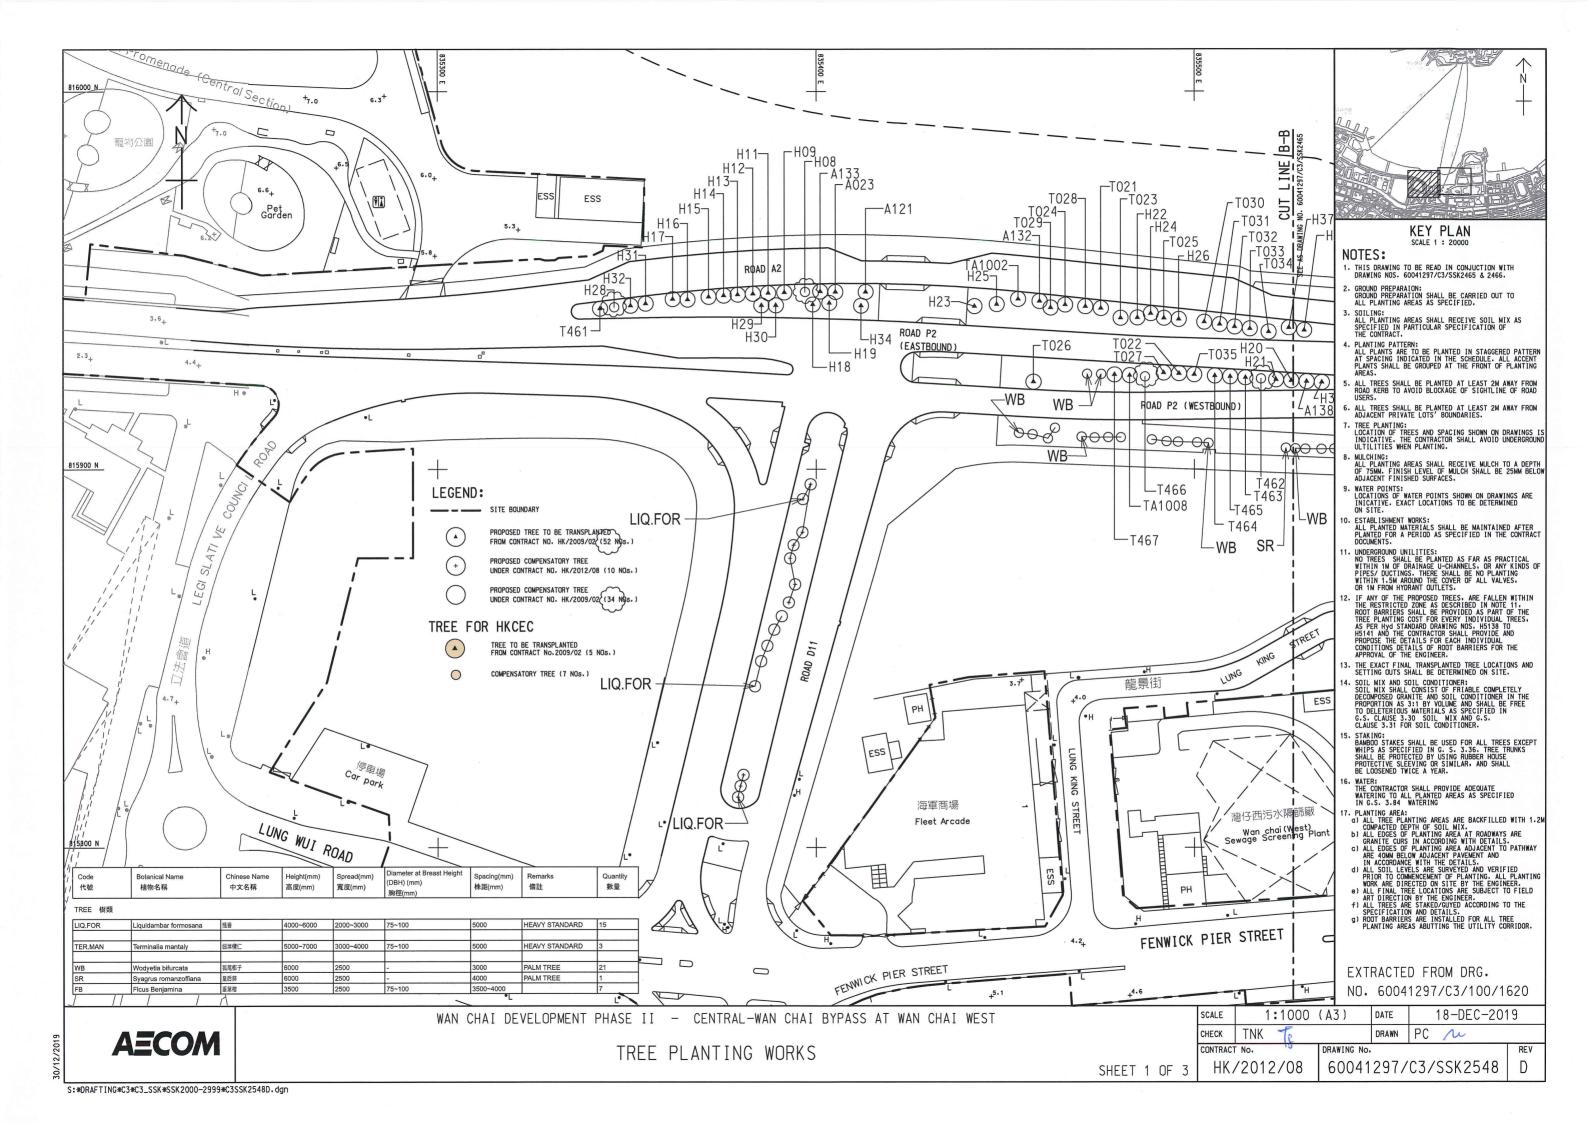

#### 2 Landscape Works

The landscape works regarding tree planting are implemented under FEP-02/376/2009. The tree planting works are implemented according to the drawing in Appendix III and the landscape photos are shown in Appendix III.

Below is the Table which shows the latest tree status:

| Description                                                   | No. of trees |
|---------------------------------------------------------------|--------------|
| Total number of transplanted trees to tree nursery site under | 35           |
| FEP-12/364/2009/D by Contract No. HK/2012/08                  |              |
| Number of transplanted trees to EP-376 Area by Contract No.   | 0            |
| HK/2012/08                                                    |              |
| Number of transplanted trees to the Cross Harbour Tunnel      | 25           |
| Approach Rest Garden at Gloucester Road by Contract No.       |              |
| HK/2012/08                                                    |              |
| Number of felled trees at tree nursery site of Contract No.   | 10           |
| HK/2012/08                                                    |              |
| Number of compensatory trees to EP-376 Area under Contract    | 10           |
| No. HK/2012/08                                                |              |
| Number of transplanted trees to EP-376 Area under Contract    | 57           |
| No. HK/2009/02                                                |              |
| Number of compensatory trees to EP-376 Area under Contract    | 41           |
| No. HK/2009/02                                                |              |