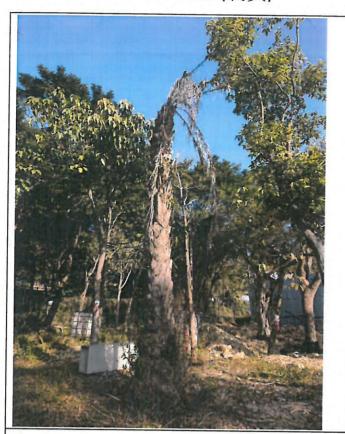

|  |  |
|         |                          | 320mm 5m x 1m |                    | Health condition is acceptable and suitable for transplanting after applying pesticide | Transplanted from<br>Hok Tau Nursery to<br>receptive location |  |  |
| T466    | Phoenix hanceana<br>(刺葵) | 300mm         | 4m x 0m            | Dead                                                                                   | To be removed                                                 |  |  |

Enclosed herewith the photo records of the above palm trees for your information. Compensatory planting is required to compensate tree loss.

Your faithfully,

For and on behalf of

Tree and Landscape Consultancy Ltd.

Lois Poon

Independent Tree Specialist

Encl.

# T462- Phoenix hanceana (刺葵)





The tree is dead. Tree removal and compensatory planting is required.

# T464-Phoenix hanceana (刺葵)





Health condition improved and was transplanted to receptive location

T466 -Phoenix hanceana (刺葵)





AECOM PRE Office 9 Performing Arts Avenue Admiralty Hong Kong www.aecom.com +852 2587 1778 tel +852 2587 1877 fax



Your Ref:

Our Ref: WDII/(HK/2012/08)/C35/700/R16789

11 July 2019

The Agent China State – Leader Joint Venture 29/F, China Overseas Building 139 Hennessy Road Wan Chai Hong Kong

Dear Sir,

Contract No. HK/2012/08
Wan Chai Development Phase II –
Central – Wan Chai Bypass at Wan Chai West

#### **Arrangement of Compensatory Trees at C3 Nursery**

According to your latest monthly report of transplanted trees in your holding nursery under your letter ref. HK/2012/08/C