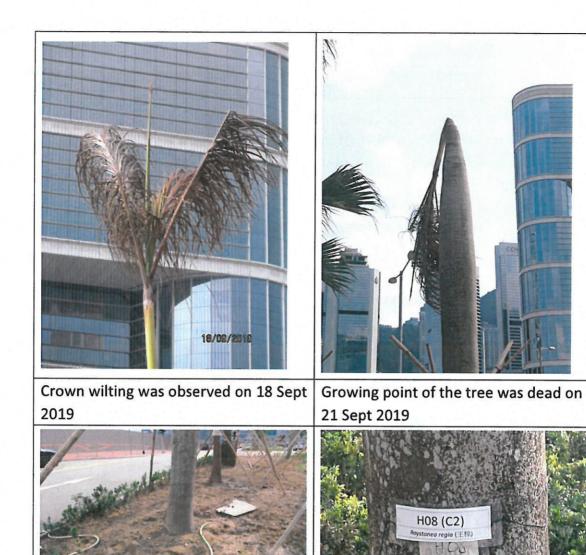

#### 1. Introduction

A transplanted trees, named H08 (C2) was observed dead during the site inspection on 21 September 2019. The general information of the tree is listed in the following table:

| Tree ID                         | H08 (C2)             |
|---------------------------------|----------------------|
| Tree Species                    | Roystonea regia 大王椰子 |
| Diameter at Breast Height (DBH) | 400mm                |
| Overall Height                  | 8                    |
| Average Crown Spread            | 2                    |
| Health condition                | Dead                 |

### 3. Photographic record

#### 4. Recommendation

Tree root area

During this inspection, this tree is obviously dead after transplanting within 1 month. Tree felling may require but it will subject to the condition of TPRP under this Contract. Compensatory planting may necessary considered. Detail assessment of this tree please refers to the Form 2 attached.