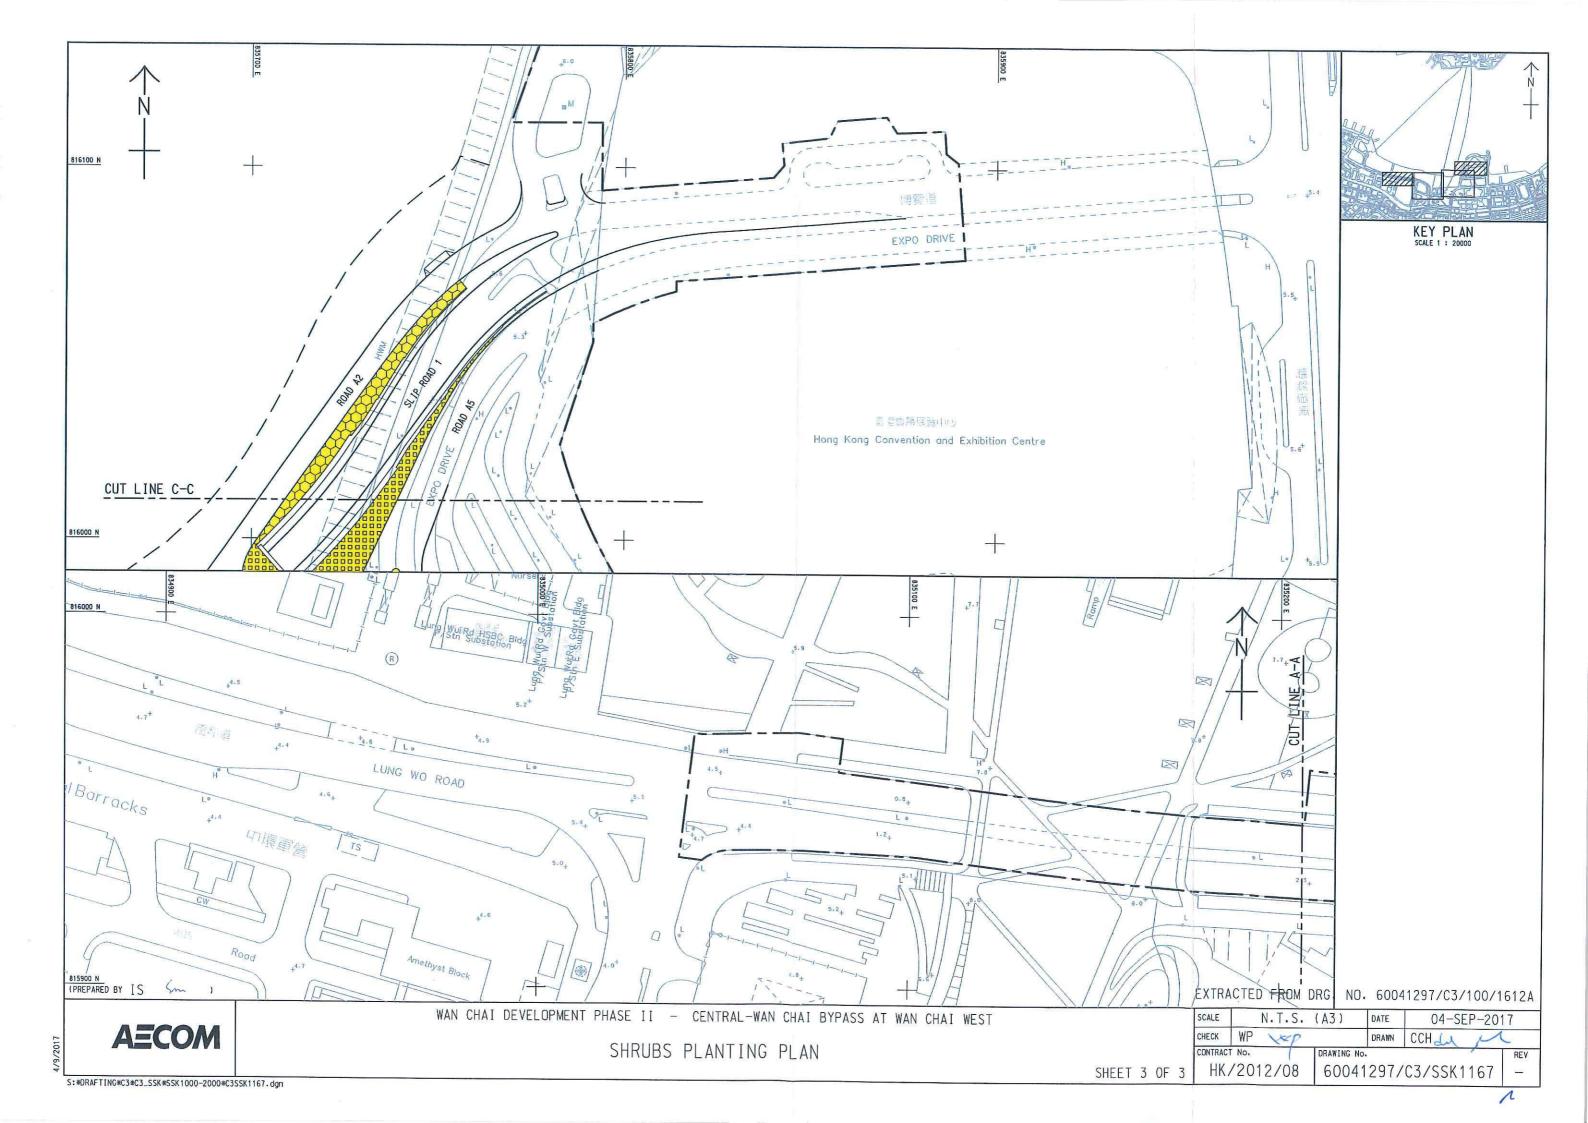

OM2 (Shrub only), OM3, OM5 and OM6 are relevant to Contract No. HK/2012/08. The tree and shrub planting plans, the tree assessment schedule for transplanted trees to EP-376 area under Contract No. HK/2009/02 and the tree schedule for felled trees at tree nursery are shown in Appendix III.

#### 2 Landscape Works

The landscape works regarding tree planting are implemented under FEP-02/376/2009. The tree planting works are implemented according to the drawing in Appendix III and the landscape photos are shown in Appendix III.