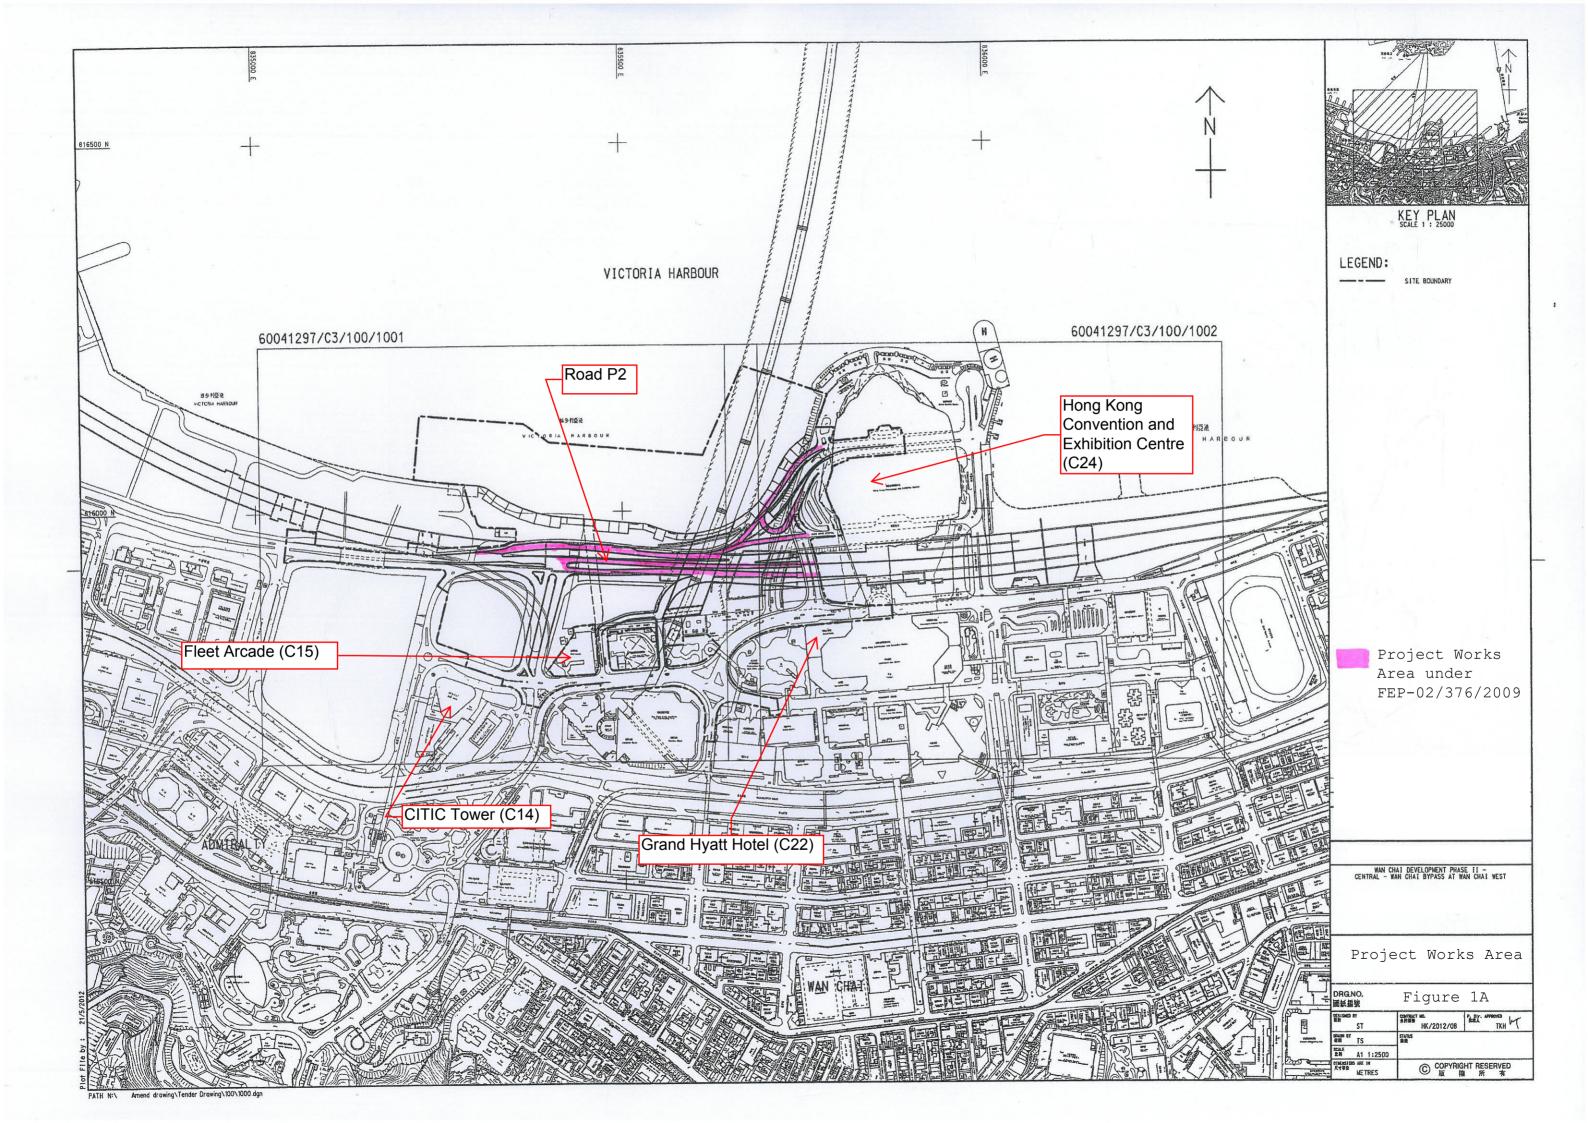

The works area under FEP-02/376/2009 is shown in Appendix I.

Under Condition 2.10 of Part C of the FEP-02/376/2009, a landscape plan has to be prepared and deposited by the permit holder to the EPD at least one month before the commencement of corresponding parts of construction landscape works of the Project.

CITIC Tower (C14), Fleet Arcade (C15), Grand Hyatt Hotel (C22) and Hong Kong Convention and Exhibition Centre (C24) are identified to be the key Visual Sensitive receivers (VSRs) that will be affected during the construction

phase of the Project. C14, C15, C22 and C24 are mapped in Appendix II.

CSBKJV is responsible for implementing a series of "Construction Phase Landscape and Visual Mitigation Measures" as stipulated in the approved Environmental Impact Assessment (EIA) Report for Wan Chai Development Phase II and Central-Wan Chai Bypass (Register No.: AEIAR-125/2008) and the approved CRIII EIA Report (Register No.: AEIAR-040/2001).