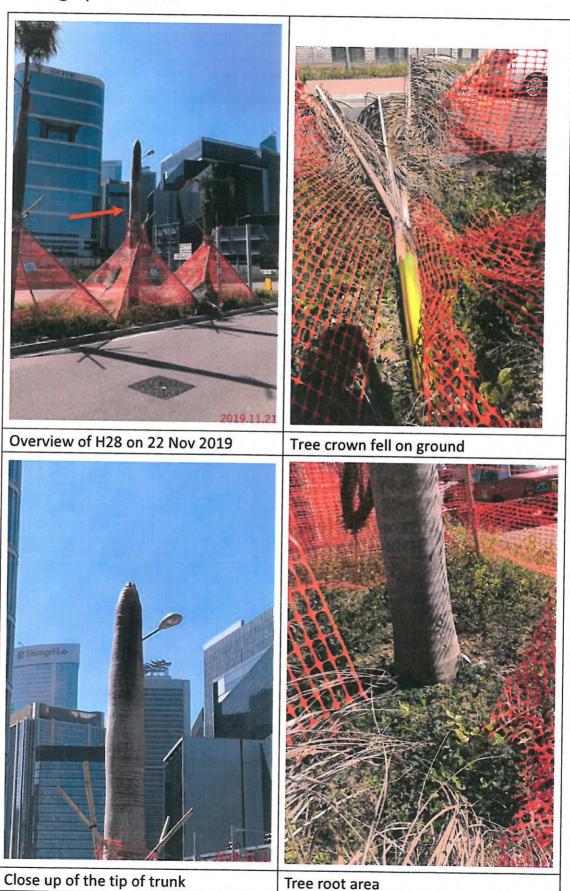

Referring to joint site inspection among our landscape subcontractor and ITS at Planter between Road A2 and Road P2 eastbound on 23 September 2019, ITS reported that tree no. H08 was found dead after the tree transplanted to site.

### 3. Photographic record

#### 4. Recommendation

Tree root area

During this inspection, this tree is obviously dead after transplanting within 1 month. Tree felling may require but it will subject to the condition of TPRP under this Contract. Compensatory planting may necessary considered. Detail assessment of this tree please refers to the Form 2 attached.