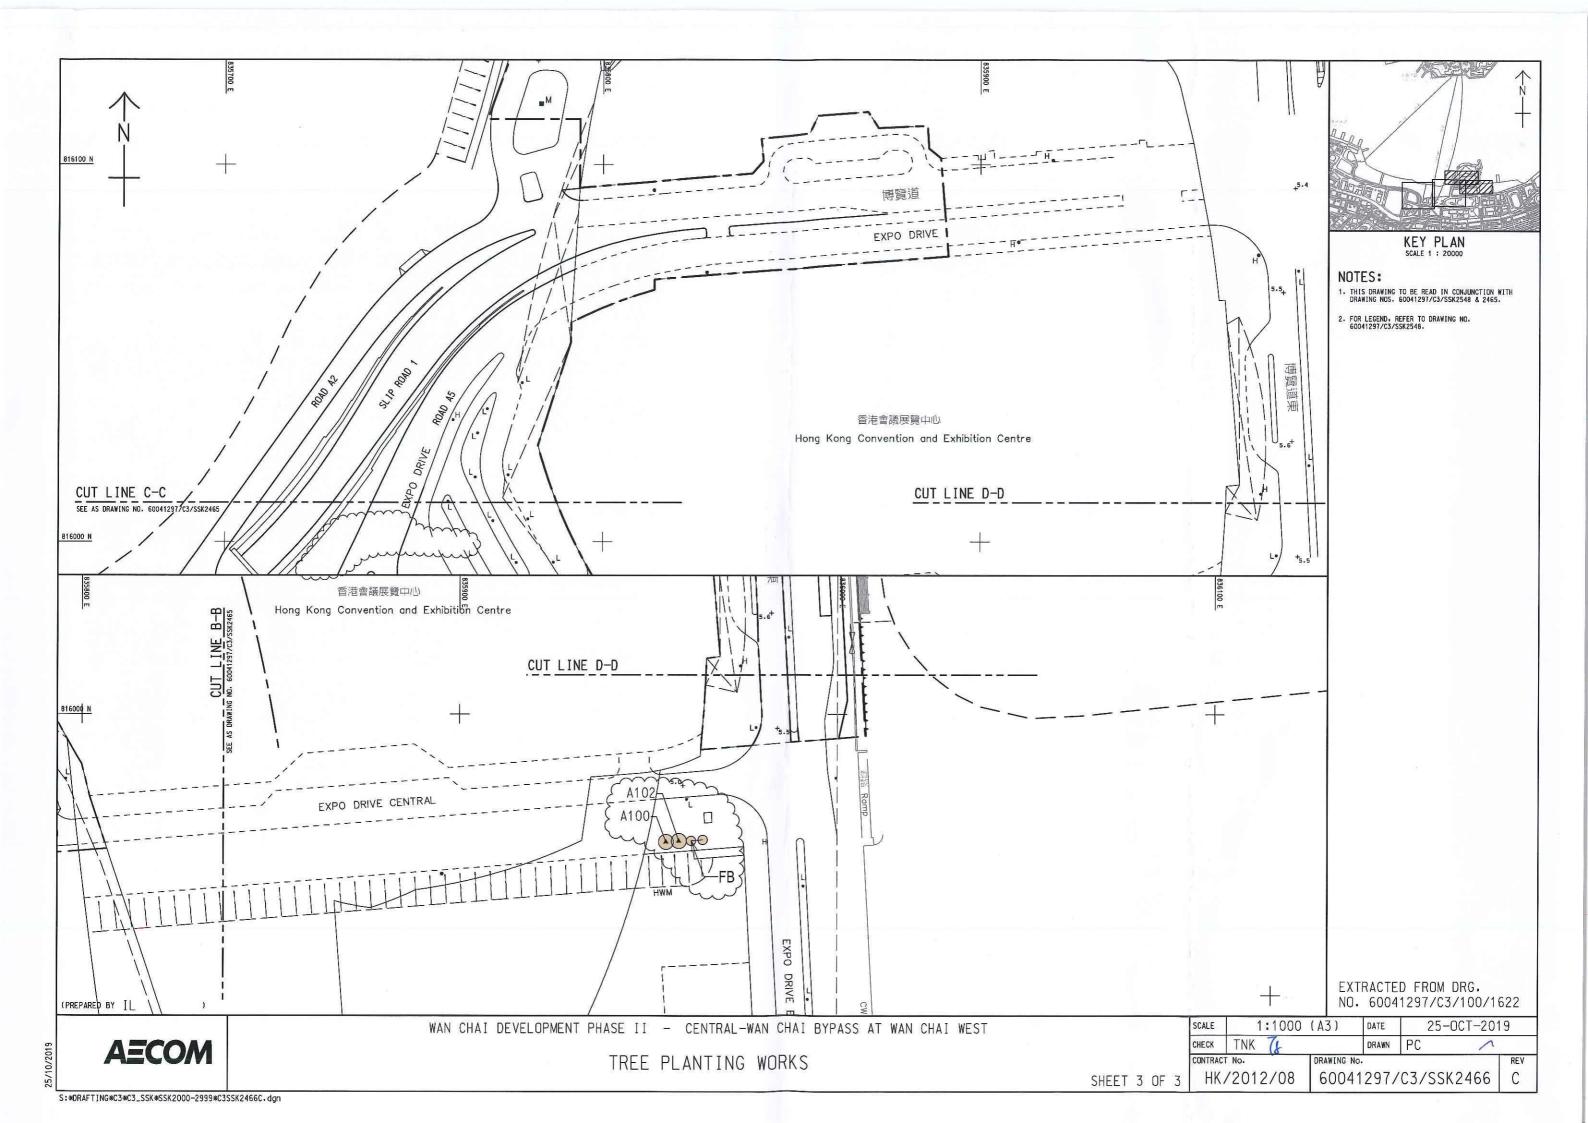

#### 2 Landscape Works

The landscape works regarding tree planting are implemented under FEP-02/376/2009. The tree planting works are implemented according to the drawing in Appendix III and the landscape photos are shown in Appendix III.

Below is the Table which shows the latest tree status:

| Description                                                   | No. of trees |
|---------------------------------------------------------------|--------------|
| Total number of transplanted trees to tree nursery site under | 35           |
| FEP-12/364/2009/D by Contract No. HK/2012/08                  |              |
| Number of transplanted trees to EP-376 Area by Contract No.   | 0            |
| HK/2012/08                                                    |              |
| Number of transplanted trees to the Cross Harbour Tunnel      | 25           |
| Approach Rest Garden at Gloucester Road by Contract No.       |              |
| HK/2012/08                                                    |              |
| Number of felled trees at tree nursery site of Contract No.   | 10           |
| HK/2012/08                                                    |              |
| Number of compensatory trees to EP-376 Area under Contract    | 10           |
| No. HK/2012/08                                                |              |
| Number of transplanted trees to EP-376 Area under Contract    | 57           |
| No. HK/2009/02                                                |              |
| Number of compensatory trees to EP-376 Area under Contract    | 41           |
| No. HK/2009/02                                                |              |