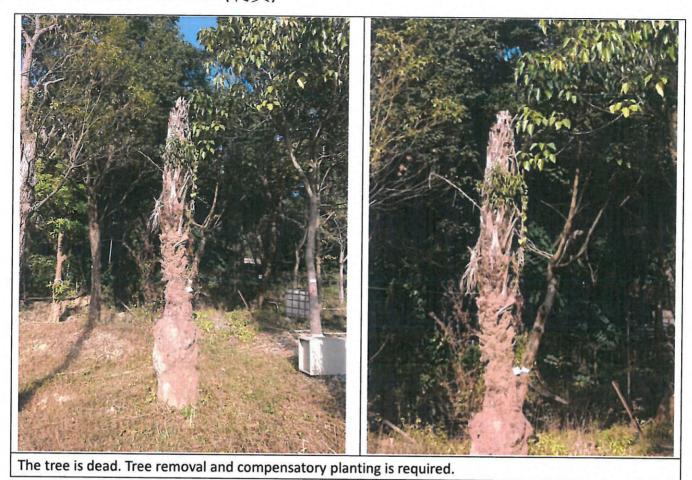

Referring to joint site inspection among our landscape subcontractor and ITS at Planter between Road A2 and Road P2 eastbound on 23 September 2019, ITS reported that tree no. H08 was found dead after the tree transplanted to site.

#### 4. Recommendation

Tree root area

During this inspection, this tree is obviously dead after transplanting within 1 month. Tree felling may require but it will subject to the condition of TPRP under this Contract. Compensatory planting may necessary considered. Detail assessment of this tree please refers to the Form 2 attached.