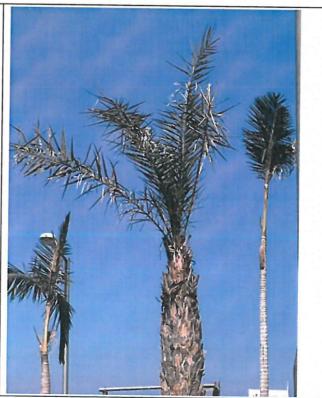

Health condition is acceptable and suitable for transplanting after applying pesticide | Transplanted from<br>Hok Tau Nursery to<br>receptive location |  |  |
| T466    | Phoenix hanceana<br>(刺葵) | 300mm         | 4m x 0m            | Dead                                                                                   | To be removed                                                 |  |  |

Enclosed herewith the photo records of the above palm trees for your information. Compensatory planting is required to compensate tree loss.

Your faithfully,

For and on behalf of

Tree and Landscape Consultancy Ltd.

Lois Poon

Independent Tree Specialist

Encl.

# T462- Phoenix hanceana (刺葵)





The tree is dead. Tree removal and compensatory planting is required.

# T464-Phoenix hanceana (刺葵)





Health condition improved and was transplanted to receptive location

T466 -Phoenix hanceana (刺葵)





AECOM PRE Office 9 Performing Arts Avenue Admiralty Hong Kong www.aecom.com +852 2587 1778 tel +852 2587 1877 fax



Your Ref:

Our Ref: WDII/(HK/2012/08)/C35/700/R16789

11 July 2019

The Agent China State – Leader Joint Venture 29/F, China Overseas Building 139 Hennessy Road Wan Chai Hong Kong

Dear Sir,

Contract No. HK/2012/08
Wan Chai Development Phase II –
Central – Wan Chai Bypass at Wan Chai West

#### **Arrangement of Compensatory Trees at C3 Nursery**

According to your latest monthly report of transplanted trees in your holding nursery under your letter ref. HK/2012/08/CS1.01/06/007891 dated 18 June 2019, 35 nos. of tree are transplanted to your holding nursery and 7 of which