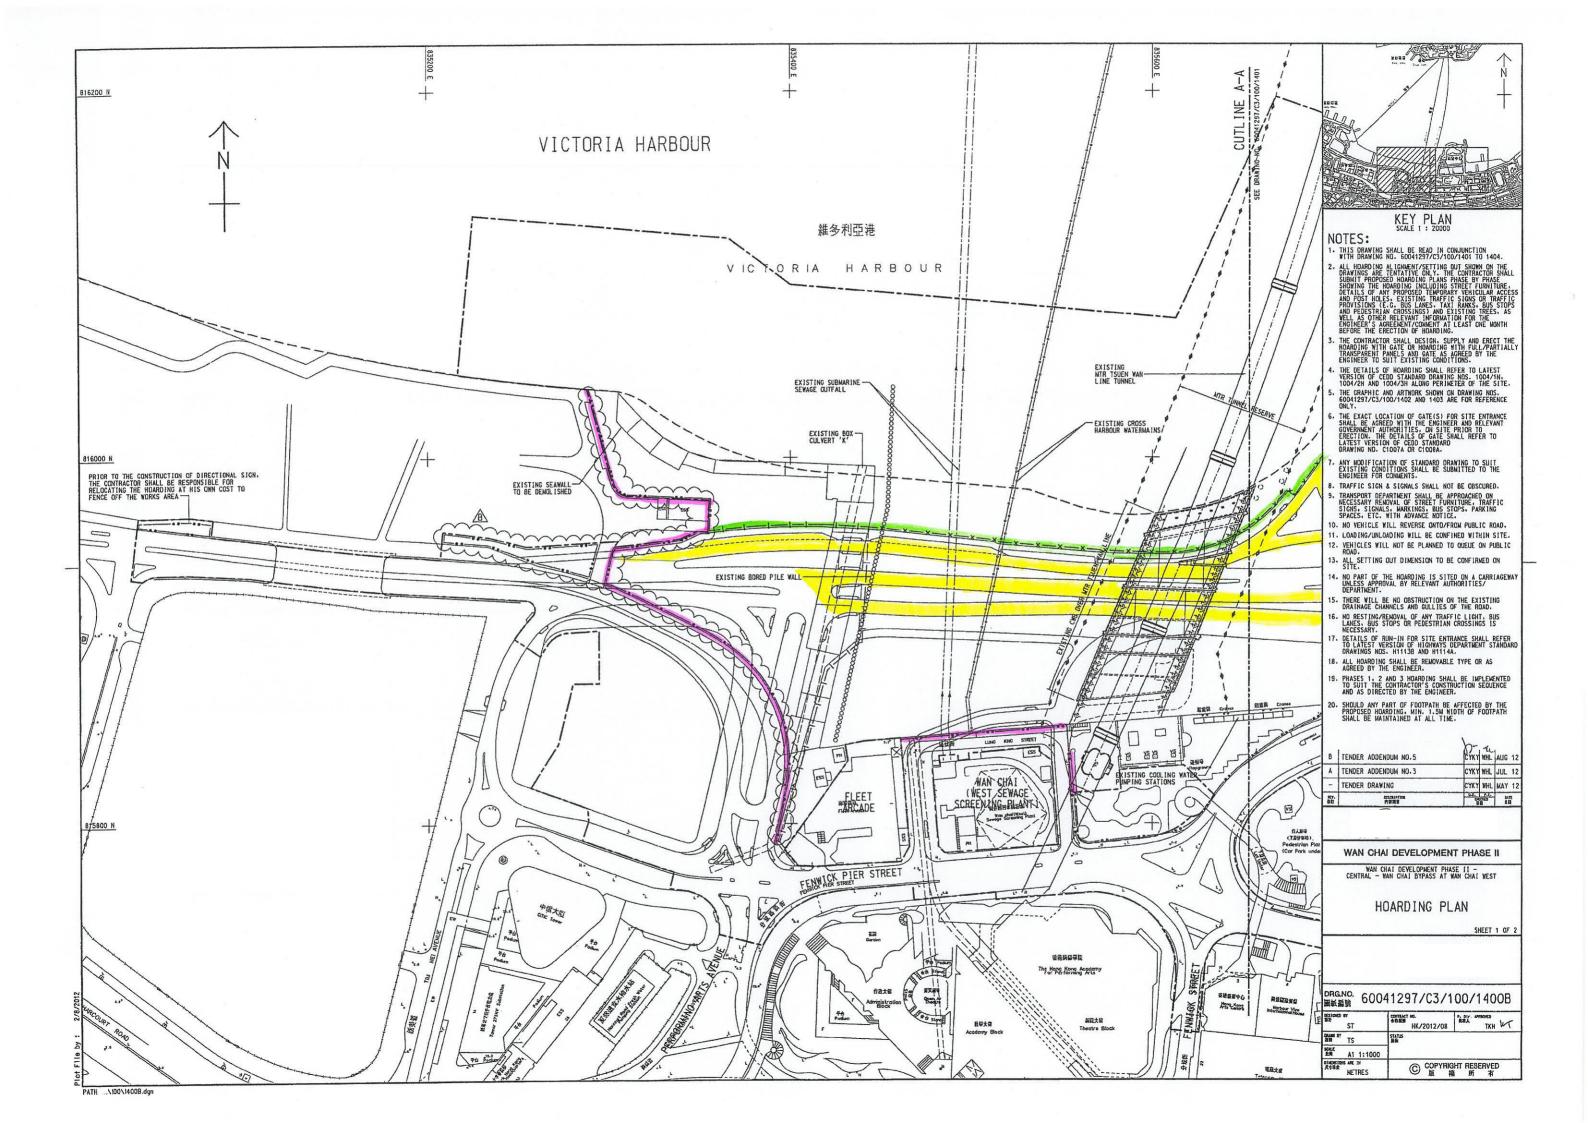

The works area under FEP-02/376/2009 is shown in Appendix I.

Under Condition 2.10 of Part C of the FEP-02/376/2009, a landscape plan has to be prepared and deposited by the permit holder to the EPD at least one month before the commencement of corresponding parts of construction landscape works of the Project.

#### (II) Location, Design and Fixing Details of Hoarding

The location plan of the decorative screen hoarding for WDII under the Project is shown in Appendix V and the graphic panels for decorative

screen hoarding and its fixing details are shown in Appendix VI. The hoarding arrangement will be subject to change as works progress.