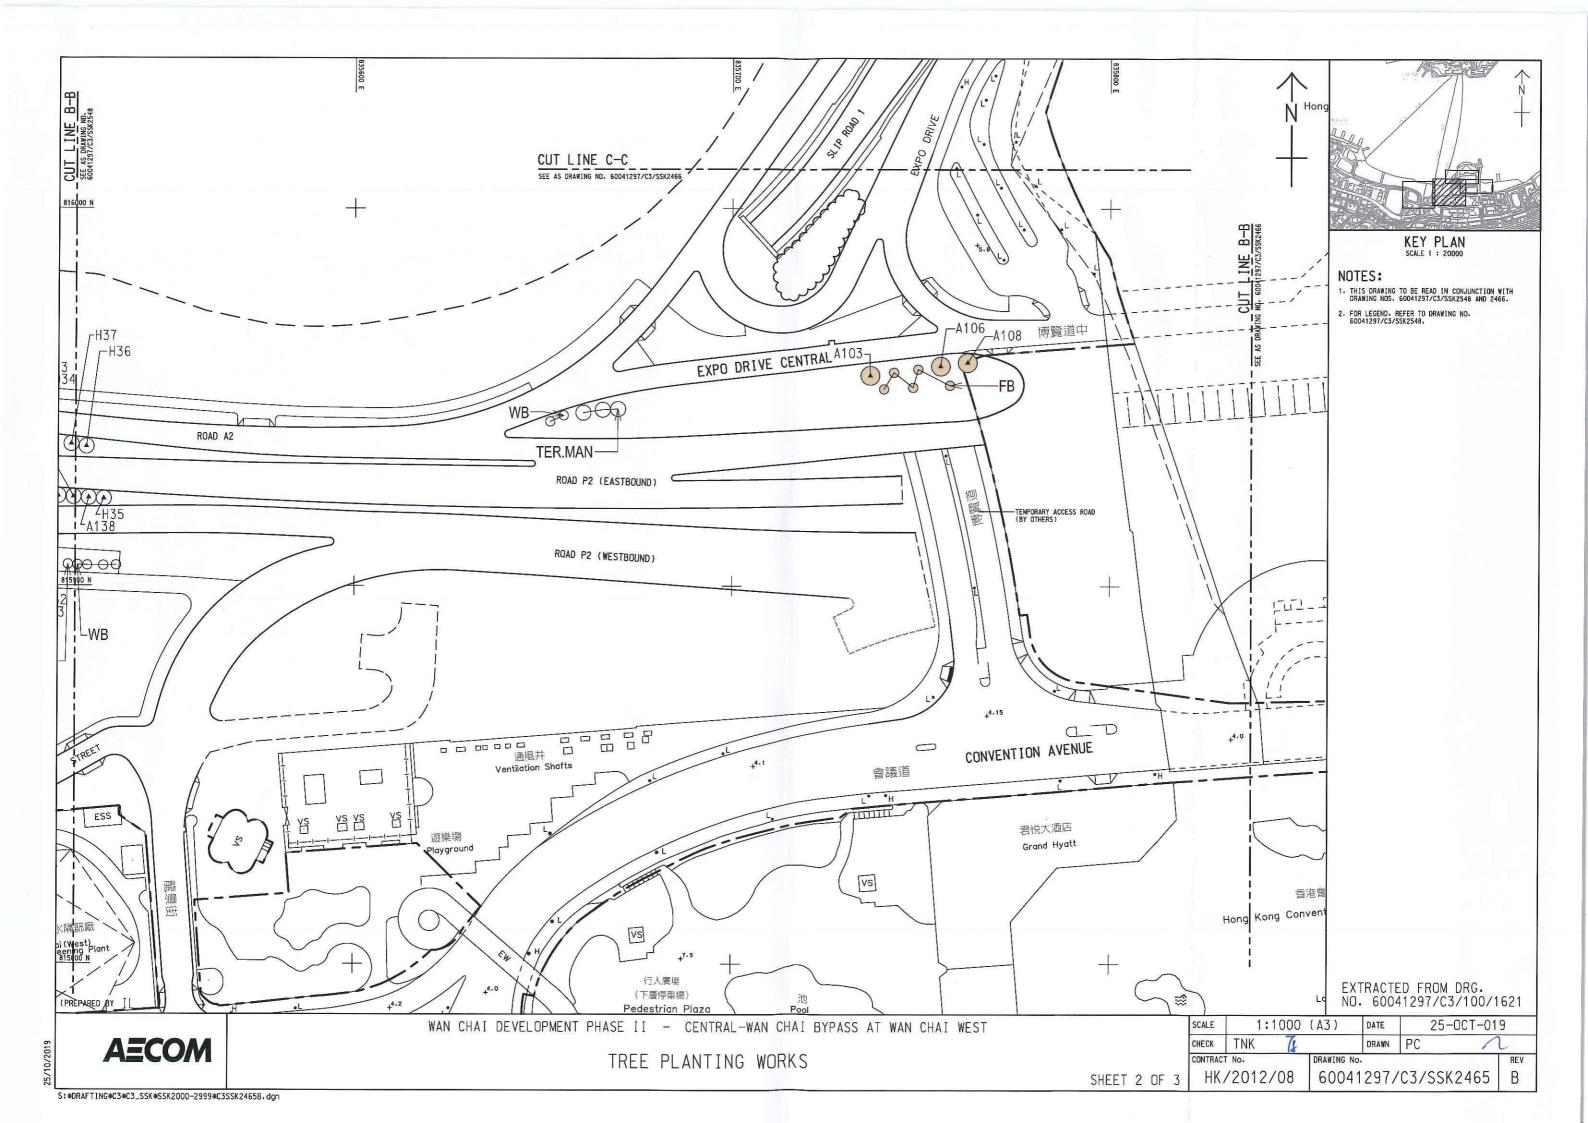

#### 2 Landscape Works

The landscape works regarding tree planting are implemented under FEP-02/376/2009. The tree planting works are implemented according to the drawing in Appendix III and the landscape photos are shown in Appendix III.

Below is the Table which shows the latest tree status:

| Description                                                   | No. of trees |
|---------------------------------------------------------------|--------------|
| Total number of transplanted trees to tree nursery site under | 35           |
| FEP-12/364/2009/D by Contract No. HK/2012/08                  |              |
| Number of transplanted trees to EP-376 Area by Contract No.   | 0            |
| HK/2012/08                                                    |              |
| Number of transplanted trees to the Cross Harbour Tunnel      | 25           |
| Approach Rest Garden at Gloucester Road by Contract No.       |              |
| HK/2012/08                                                    |              |
| Number of felled trees at tree nursery site of Contract No.   | 10           |
| HK/2012/08                                                    |              |
| Number of compensatory trees to EP-376 Area under Contract    | 10           |
| No. HK/2012/08                                                |              |
| Number of transplanted trees to EP-376 Area under Contract    | 57           |
| No. HK/2009/02                                                |              |
| Number of compensatory trees to EP-376 Area under Contract    | 41           |
| No. HK/2009/02                                                |              |