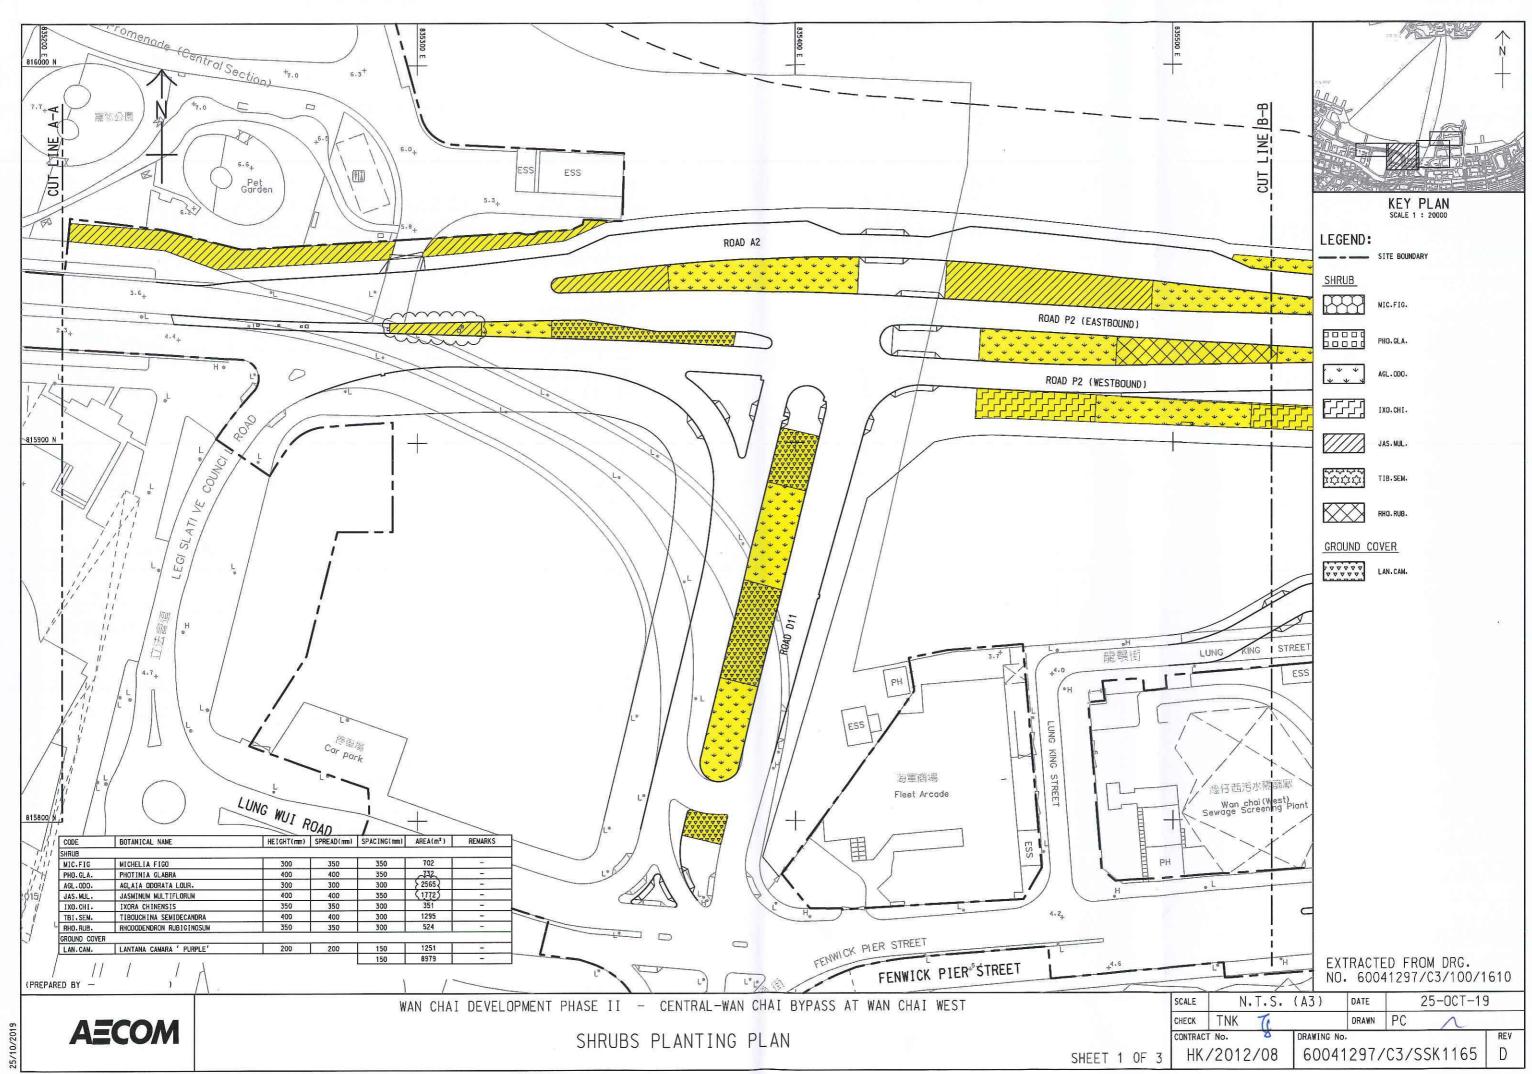

OM2 (Shrub only), OM3, OM5 and OM6 are relevant to Contract No. HK/2012/08. The tree and shrub planting plans, the tree assessment schedule for transplanted trees to EP-376 area under Contract No. HK/2009/02 and the tree schedule for felled trees at tree nursery are shown in Appendix III.

#### 2 Landscape Works

The landscape works regarding tree planting are implemented under FEP-02/376/2009. The tree planting works are implemented according to the drawing in Appendix III and the landscape photos are shown in Appendix III.