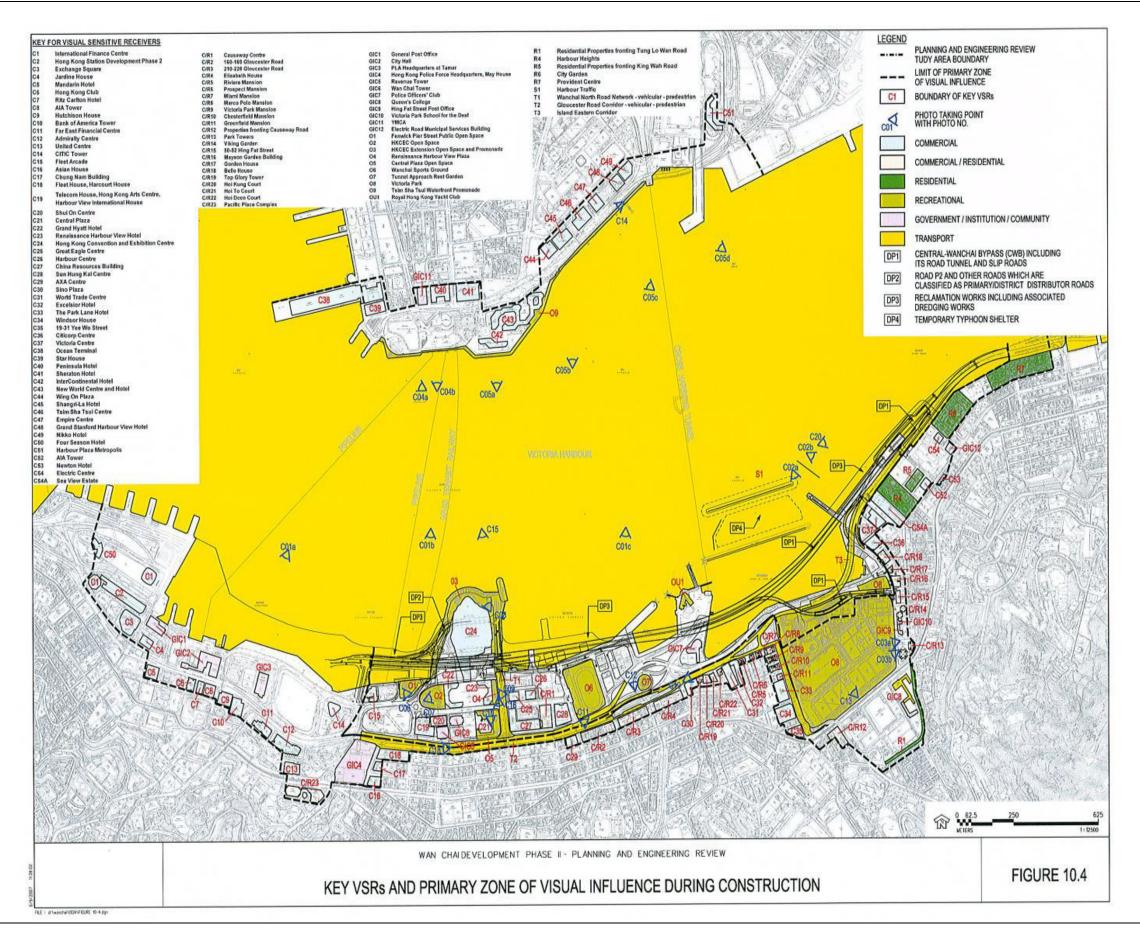

CITIC Tower (C14), Fleet Arcade (C15), Grand Hyatt Hotel (C22) and Hong Kong Convention and Exhibition Centre (C24) are identified to be the key Visual Sensitive receivers (VSRs) that will be affected during the construction

phase of the Project. C14, C15, C22 and C24 are mapped in Appendix II.

CSBKJV is responsible for implementing a series of "Construction Phase Landscape and Visual Mitigation Measures" as stipulated in the approved Environmental Impact Assessment (EIA) Report for Wan Chai Development Phase II and Central-Wan Chai Bypass (Register No.: AEIAR-125/2008) and the approved CRIII EIA Report (Register No.: AEIAR-040/2001).